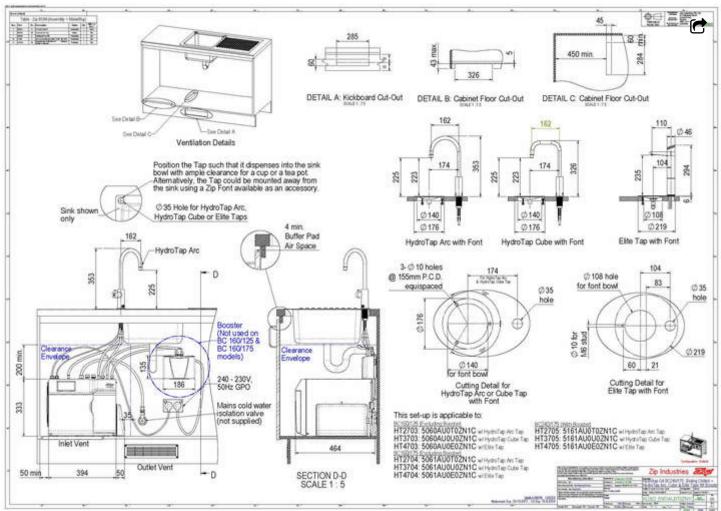

## Installation Detail

- "1. Installation and connection of your Zip HydroTap must be carried out by a qualified person, observing national and local regulations.
- 2. You will require suitable mains electrical and drinking water connections, plus waste water drainage all within 1.5 metres of the product.
- 3. HydroTap is air-cooled so discrete cabinetry cut-outs are required for ventilation.
- 4. Installation on most bench tops is straightforward however some stone bench tops may require a specialised cutting service.
- 5. If you live in a hard water area, we recommend installation of a Zip scale filtration kit.
- 6. Installation by Zip Professional Service can be arranged with a phone call or through www.zipwater.com"