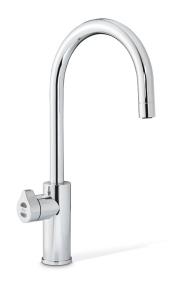

## ZIP HYDROTAP ARC BC 160/175

## Order Code HT2704

Zip HydroTap Design Range Boiling, Chilled, Filtered water appliance featuring a single under bench command centre including full colour interactive touch screen display with pin code protection, boiling water safety mode, 3 energy saving modes including sensor activated "sleep when its dark" and 0.2 micron water filtration.

| Тар                          | Zip HydroTap Design Range ARC Tap (Chrome)                     |  |  |  |
|------------------------------|----------------------------------------------------------------|--|--|--|
| Water Pressure               | Min 172kPa - Max 700kPa                                        |  |  |  |
| Water Connection             | 12.7mm BSP                                                     |  |  |  |
| Water Supply<br>Requirements | Cold                                                           |  |  |  |
| Water Valves                 | Integrated 500kPa Pressure limiting valve and Dual Check Valve |  |  |  |
| Power Rating                 | 2.2kW 220-240V 50/ 60Hz                                        |  |  |  |
| Booster Power Rating         | n/a                                                            |  |  |  |
| Power Supply                 | 1 x 10Amp GPO                                                  |  |  |  |
| Dimensions                   | H333mm x W394mm x D464mm                                       |  |  |  |
| Product Approvals            | WaterMark, CE, RCM, ARC                                        |  |  |  |
| Warranty                     | 2 years                                                        |  |  |  |
|                              |                                                                |  |  |  |