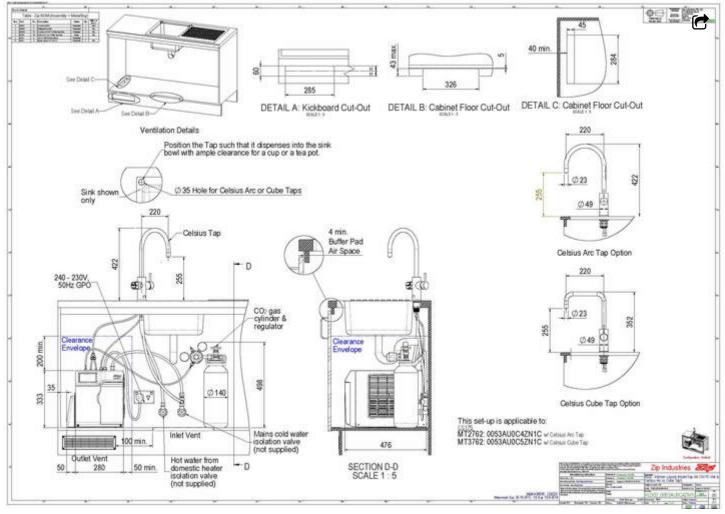

## Installation Requirements

- "1. Installation and connection of your Zip HydroTap must be carried out by a qualified person, observing national and local regulations.
- 2. You will require suitable mains electrical and drinking water connections, plus waste water drainage all within 1.5 metres of the product.
- 3. HydroTap is air-cooled so discrete cabinetry cut-outs are required for ventilation.
- 4. Installation on most bench tops is straightforward however some stone bench tops may require a specialised cutting service.
- 5. If you live in a hard water area, we recommend installation of a Zip scale filtration kit.
- 6. Installation by Zip Professional Service can be arranged with a phone call or through www.zipwater.com"

## Installation Detail