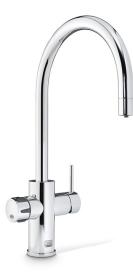

| Тар                          | Zip HydroTap Design Range CELSIUS ARC Tap (Chrome)             |
|------------------------------|----------------------------------------------------------------|
| Water Pressure               | Min 250kPa - Max 700kPa                                        |
| Water Connection             | 12.7mm BSP                                                     |
| Water Supply<br>Requirements | Cold and Hot                                                   |
| Water Valves                 | Integrated 500kPa Pressure limiting valve and Dual Check Valve |
| Power Rating                 | 0.45kW 220-240V 50/ 60Hz                                       |
| Booster Power Rating         | n/a                                                            |
| Power Supply                 | 1 x 10Amp GPO                                                  |
| Dimensions                   | H333mm x W280mm x D476mm                                       |
| Product Approvals            | WaterMark, CE, RCM, ARC                                        |
| Wels Rating                  | 5 Star, 5.5 litres                                             |
| Warranty                     | 2 years                                                        |